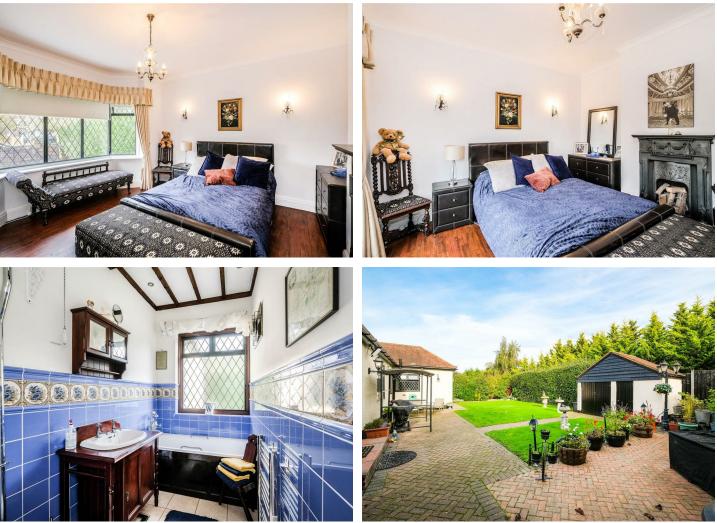

ul and spacious two bedroom, two bathroom detached bungalow which is situated in this s cation and only a short car ride into North Chingford - Large Detached Garage - Self ied Office With Cloakroom - Sweeping In And Out Driveway - Ample Off Street Parking -40ft x 60ft Rear Garden With Side Access - Large Lounge - Additional Family Room.

## CHURCHILL estates

To view call **020 8529 5500** Email northchingford@churchill-estates.co.uk

LOOK!! LOOK!! Beautiful two bedroom, two bathroom detached bungalow which is situated in the semi rural location of Sewardstone and is only a short car journey into North Chingford. The property benefits from large 17ft x 14ft detached garage, self contained office with cloakroom, sweeping in and out driveway, ample off street parking, approx 40ft x 60ft rear garden, family bathroom, additional en suite shower room, large lounge, additional family room, large kitchen/diner and an early internal inspection is a must to fully appreciate this unique property.