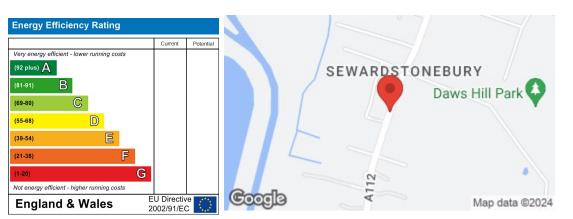

GROUND FLOOR 1241 sq.ft. (115.3 sq.m.) approx.





The Agent has not tested any apparatus , equipment, fixtures and fittings or services and so cannot verify that they are in working order or fit for the purpose. A buyer is advised to obtain verification from their solicitor or surveyor.

References to the tenure of a property are based on information supplied by the seller. The agent has not had the sight of the title documents. A buyer is advised to obtain verification from their solicitors.





ul and spacious two bedroom, two bathroom detached bungalow which is situated in this s cation and only a short car ride into North Chingford - Large Detached Garage - Self ied Office With Cloakroom - Sweeping In And Out Driveway - Ample Off Street Parking -40ft x 60ft Rear Garden With Side Access - Large Lounge - Additional Family Room.