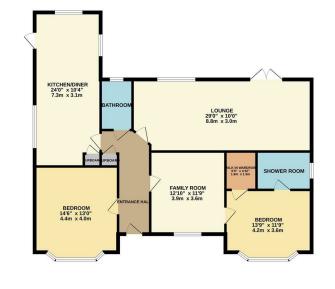

GROUND FLOOR 1241 sq.ft. (115.3 sq.m.) approx.

The Agent has not tested any apparatus , equipment, fixtures and fittings or services and so cannot verify that they are in working order or fit for the purpose. A buyer is advised to obtain verification from their solicitor or surveyor.

ul and spacious two bedroom, two bathroom detached bungalow which is situated in this s cation and only a short car ride into North Chingford - Large Detached Garage - Self ied Office With Cloakroom - Sweeping In And Out Driveway - Ample Off Street Parking -40ft x 60ft Rear Garden With Side Access - Large Lounge - Additional Family Room.

## CHURCHILL estates

To view call **020 8529 5500** Email northchingford@churchill-estates.co.uk

LOOK!! LOOK!! Beautiful two bedroom, two bathroom detached bungalow which is situated in the semi rural location of Sewardstone and is only a short car journey into North Chingford. The property benefits from large 17ft x 14ft detached garage, self contained office with cloakroom, sweeping in and out driveway, ample off street parking, approx 40ft x 60ft rear garden, family bathroom, additional en suite shower room, large lounge, additional family room, large kitchen/diner and an early internal inspection is a must to fully appreciate this unique property.