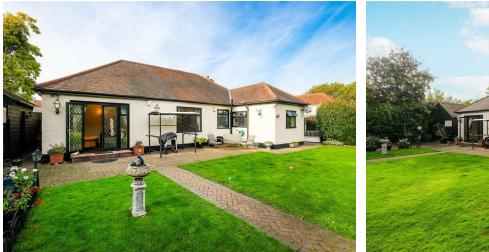

ul and spacious two bedroom, two bathroom detached bungalow which is situated in this s cation and only a short car ride into North Chingford - Large Detached Garage - Self ied Office With Cloakroom - Sweeping In And Out Driveway - Ample Off Street Parking -40ft x 60ft Rear Garden With Side Access - Large Lounge - Additional Family Room.

## CHURCHILL estates

To view call **020 8529 5500** Email northchingford@churchill-estates.co.uk

LOOK!! LOOK!! Beautiful two bedroom, two bathroom detached bungalow which is situated in the semi rural location of Sewardstone and is only a short car journey into North Chingford. The property benefits from large 17ft x 14ft detached garage, self contained office with cloakroom, sweeping in and out driveway, ample off street parking, approx 40ft x 60ft rear garden, family bathroom, additional en suite shower room, large lounge, additional family room, large kitchen/diner and an early internal inspection is a must to fully appreciate this unique property.