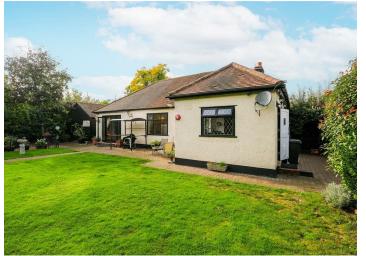

ul and spacious two bedroom, two bathroom detached bungalow which is situated in this s cation and only a short car ride into North Chingford - Large Detached Garage - Self ied Office With Cloakroom - Sweeping In And Out Driveway - Ample Off Street Parking -40ft x 60ft Rear Garden With Side Access - Large Lounge - Additional Family Room.

## CHURCHILL estates

To view call **020 8529 5500** Email northchingford@churchill-estates.co.uk

LOOK!! LOOK!! Beautiful two bedroom, two bathroom detached bungalow which is situated in the semi rural location of Sewardstone and is only a short car journey into North Chingford. The property benefits from large 17ft x 14ft detached garage, self contained office with cloakroom, sweeping in and out driveway, ample off street parking, approx 40ft x 60ft rear garden, family bathroom, additional en suite shower room, large lounge, additional family room, large kitchen/diner and an early internal inspection is a must to fully appreciate this unique property.