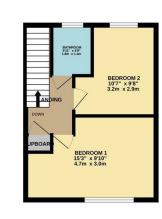

GROUND FLOOR 452 sq.ft. (42.0 sq.m.) approx

1ST FLOOR 312 sq.ft. (29.0 sq.m.) approx

IO IAL ELCORY ARCEA? FOR SIT, If LOS QUITY, approximately the control of the cont

Council: Waltham Forest | Council Tax Band: C | Floor Area: 764.00 sq ft