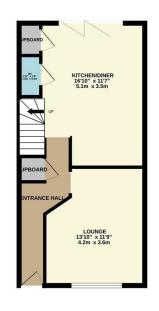

GROUND FLOOR 452 sq.ft. (42.0 sq.m.) approx

1ST FLOOR 312 sq.ft. (29.0 sq.m.) approx

IO IAL ELCORY ARCEA? FOR SIT, If LOS QUITY, approximately the control of the cont

Council: Waltham Forest | Council Tax Band: C | Floor Area: 764.00 sq ft