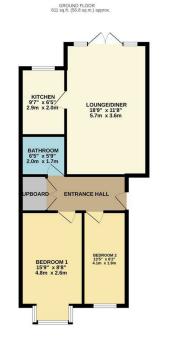

Council: Waltham Forest | Council Tax Band: C | Floor Area: 611.00 sq ft

The Agent has not tested any apparatus, equipment, fixtures and fittings or services and so cannot verify that they are in working order or fit for the purpose. A buyer is advised to obtain verification from their solicitor or surveyor.