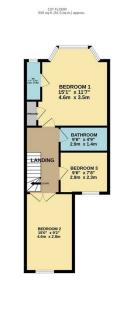

TOTAL FLOOR AREA: 1167 s.ght. (108.4 s.gm.) approx.

White every selected to been used as required account of the foreigns constanted ever, resourcereds, or doors, windows, room and any other terms are approximate and on responsible in taken for any entriconsistion erins desirement. This piles in the flastrationer purposes only and should be used as such by any 
respective purchaser. The selectes, systems and appliances shown have not been tested and no guarantee 
as to their operatingly of efficiency can be given.

Council: Epping Forest | Council Tax Band: E | Floor Area: 1167.00 sq ft

The Agent has not tested any apparatus ,equipment, fixtures and fittings or services and so cannot verify that they are in working order or fit for the purpose. A buyer is advised to obtain verification from their solicitor or surveyor.