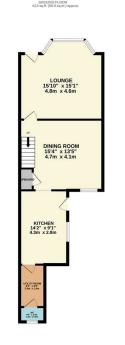

TOTAL FLOOR AREA: 1167 s.ght. (108.4 s.gm.) approx.

White every selected to been used as required account of the foreigns constanted ever, resourcereds, or doors, windows, room and any other terms are approximate and on responsible in taken for any entriconsistion erins desirement. This piles in the flastrationer purposes only and should be used as such by any 
respective purchaser. The selectes, systems and appliances shown have not been tested and no guarantee 
as to their operatingly of efficiency can be given.

Council: Epping Forest | Council Tax Band: E | Floor Area: 1167.00 sq ft

The Agent has not tested any apparatus ,equipment, fixtures and fittings or services and so cannot verify that they are in working order or fit for the purpose. A buyer is advised to obtain verification from their solicitor or surveyor.