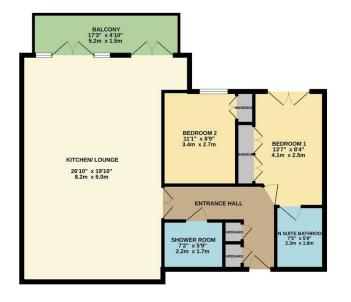

GROUND FLOOR 863 sq.ft. (80.2 sq.m.) approx.

Council: Waltham Forest | Council Tax Band: F | Floor Area: 863.00 sq ft

The Agent has not tested any apparatus , equipment, fixtures and fittings or services and so cannot verify that they are in working order or fit for the purpose. A buyer is advised to obtain verification from their solicitor or surveyor.

## **CHURCHILL** estates

The Vista, North Chingford, E4 7AU £595,000 Leasehold

Request a Viewing: 020 8529 5500 Email: northchingford@churchill-estates.co.uk

Bedrooms: 2 | Reception Rooms: 1 | Bathrooms: 2