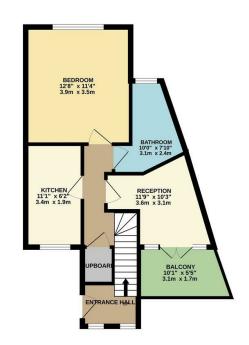

GROUND FLOOR 434 sq.ft. (40.3 sq.m.) approx.

The Agent has not tested any apparatus ,equipment, fixtures and fittings or services and so cannot verify that they are in working order or fit for the purpose. A buyer is advised to obtain verification from their solicitor or surveyor.

CALLING ALL FIRST TIME BUYERS!!! One bedroom ground floor flat which is situated in the heart of North Chingford and only moments away from the main line station and the range of quality bars and restaurants. The property which is being offered with no onward chain benefits from own front door, own balcony, allocated parking space, new long lease, share of freehold and we feel would make an ideal first purchase.