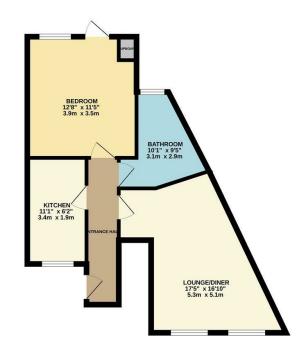

GROUND FLOOR 505 sq.ft. (47.0 sq.m.) approx.

The Agent has not tested any apparatus ,equipment, fixtures and fittings or services and so cannot verify that they are in working order or fit for the purpose. A buyer is advised to obtain verification from their solicitor or surveyor.