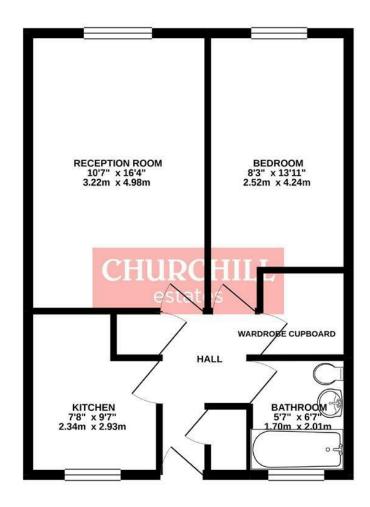

## GROUND FLOOR 489 sq.ft. (45.4 sq.m.) approx.

TOTAL FLOOR AREA; 489 sq.ft. (45.4 sq.m.) approx. White every subtempt has obeen made to ensure the accuracy of the floorpain contained here, measurements of does, such contained here and the state of the state of

Council: Waltham Forest | Council Tax Band: B | Floor Area: 489.00 sq ft

The Agent has not tested any apparatus ,equipment, fixtures and fittings or services and so cannot verify that they are in working order or fit for the purpose. A buyer is advised to obtain verification from their solicitor or surveyor.