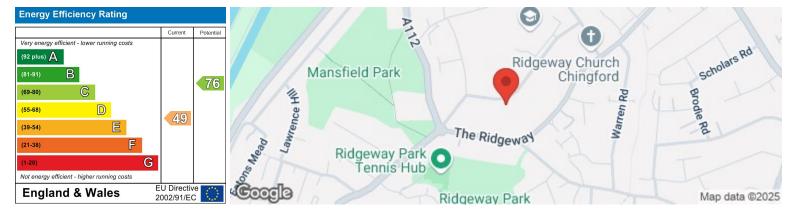

Council: Waltham Forest | Council Tax Band: F | Floor Area: 1853.00 sq ft

The Agent has not tested any apparatus ,equipment, fixtures and fittings or services and so cannot verify that they are in working order or fit for the purpose. A buyer is advised to obtain verification from their solicitor or surveyor.

Council Tax Band F