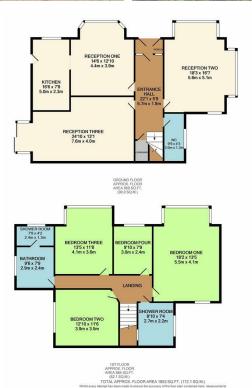

Council: Waltham Forest | Council Tax Band: F | Floor Area: 1853.00 sq ft

The Agent has not tested any apparatus ,equipment, fixtures and fittings or services and so cannot verify that they are in working order or fit for the purpose. A buyer is advised to obtain verification from their solicitor or surveyor.

## CHURCHILL estates

Nevin Drive, North Chingford, E4 7LH £950,000 Freehold

Bedrooms: 4 | Reception Rooms: 3 | Bathrooms: 3

Request a Viewing: 020 8529 5500 Email: northchingford@churchill-estates.co.uk

PLEASE NOTE THAT THIS PROPERTY IS UNDER TWO DIFFERENT TITLES ON LAND REGISTRY SO ANY PROSPECTIVE PURCHASER MUST CHECK WITH THEIR MORTGAGE PROVIDERS THAT THEY WILL LEND ON THE PROPERTY.