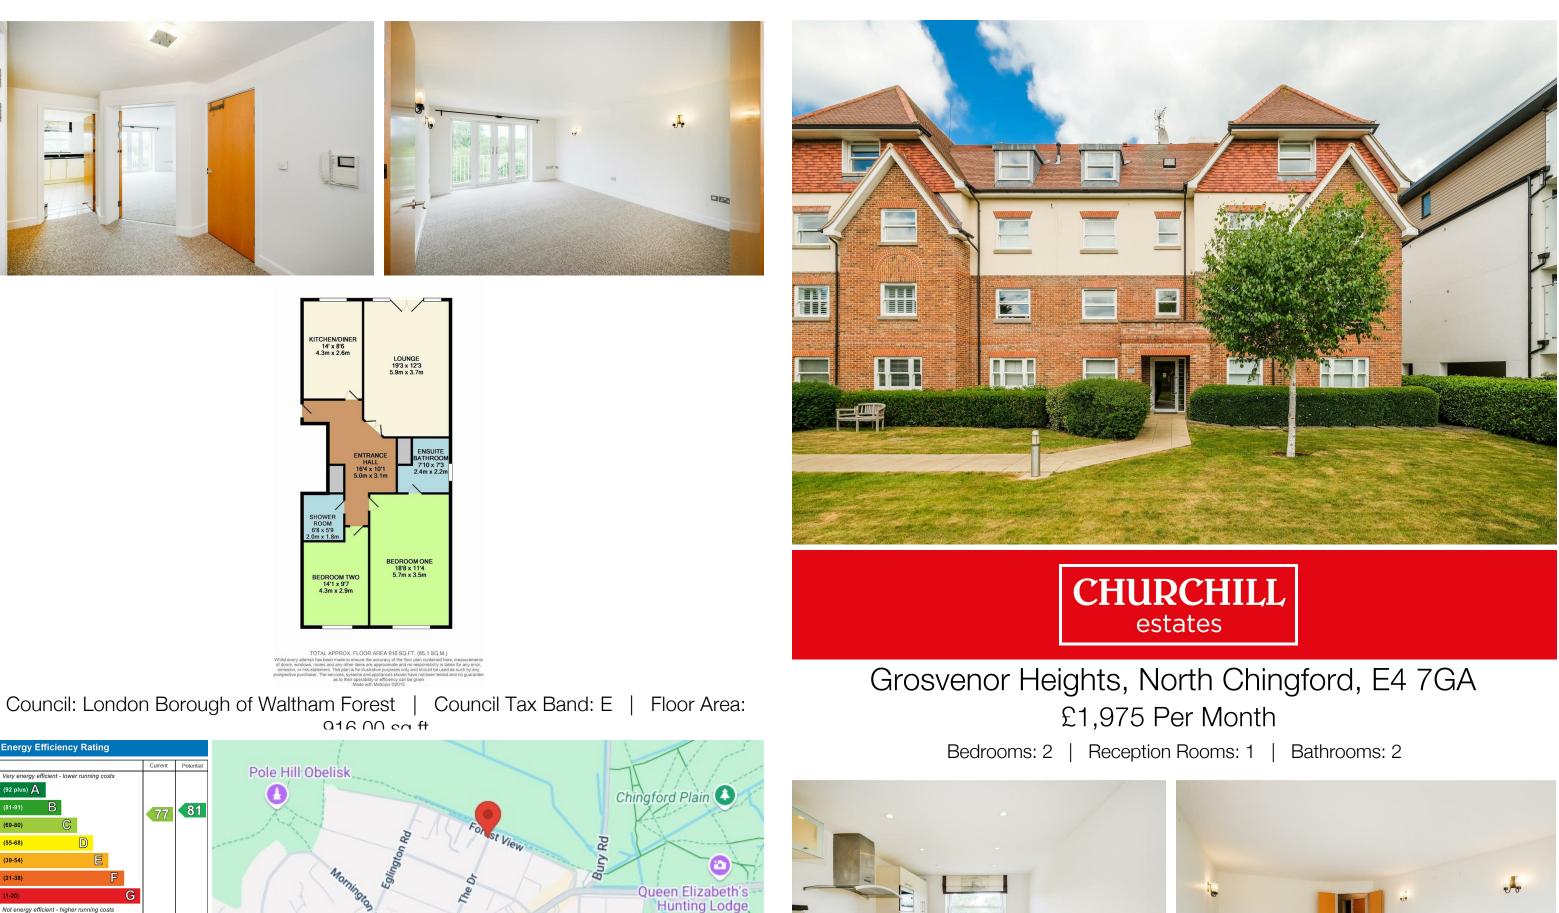

Request a Viewing: 020 8529 5500 Email: northchingford@churchill-estates.co.uk

Lounge 19'3" x 12'3" Kitchen/Diner 14'0" x 8'6"

Bedroom One 18'8" x 11'4"

En-Suite Bathroom Bedroom Two 14'0" x 9'7"

Shower Room