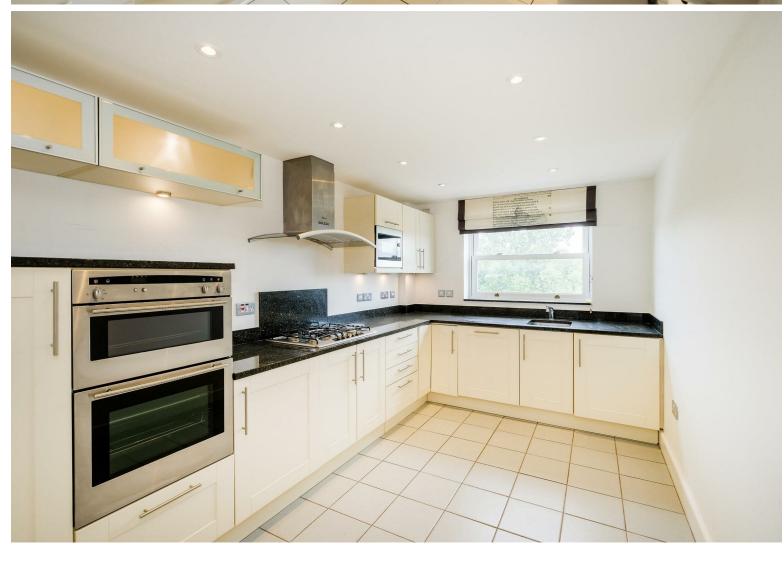

Churchill Estates are delighted to offer to let this superb two bedroom and two-bathroom second floor apartment located within this prestigious gated development on Forst View, offering stunning views across Golf Course and Forest Land beyond accessible to Chingford Main Line Station (zone 5). the apartment is conveniently located for local shops in Station Road including Tesco's and numerous bars and restaurants, offered with allocated car port parking accessed via a fob operated electronic gates.

Churchill Estates are delighted to offer to let this recently redecorated 2 bedroom second floor apartment, set within this favoured and sought after lift serviced Grosvenor Heights development, the apartment is located on the second floor looking directly over West Essex Golf Course with Epping Forest beyond, the apartment has had new carpets fitted to reception room and bedroom, underfloor heating, well tendered and maintained gardens, allocated car port for one car, accessible to Station Road and Chingford Main Line Station (zone 5).