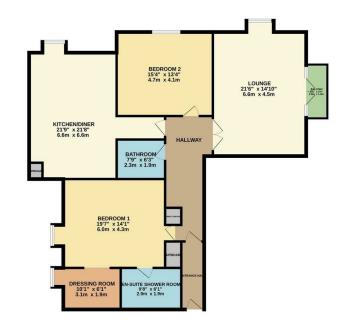

GROUND FLOOR 1415 sq.ft. (131.4 sq.m.) approx.

TOTAL FLOOR AREA: 1415 sq.ft. (13.1 4 sq.m.) approx. While every steep that been raise to ensure the accuracy of the floorigin contained here, measurement of doors, windown, soom and very other leves are approximate and no responsibility in taken ho say en onisision or ins-statement. The paint is to illustrative purpose only and mobile be used as such that proposetive purchases. The services, systems and applicances shown have not been tested and no guisare as to the original proposetive purchases.

Council: Waltham Forest | Council Tax Band: E | Floor Area: 1415.00 sq ft

The Agent has not tested any apparatus ,equipment, fixtures and fittings or services and so cannot verify that they are in working order or fit for the purpose. A buyer is advised to obtain verification from their solicitor or surveyor.