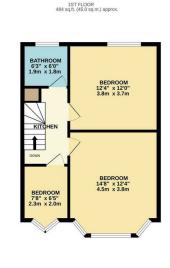

Whole every altered to be been made in account the security of the fourque contained for whole the security of the fourth of the security of the secur

Council: Waltham Forest Council | Council Tax Band: D | Floor Area: 1203.00 sq ft

## CHURCHILL estates

Brook Crescent, Chingford, E4 9ES Asking Price £575,000 Freehold

Bedrooms: 3 | Reception Rooms: 2 | Bathrooms: 1

Request a Viewing: 020 8529 5500 Email: northchingford@churchill-estates.co.uk