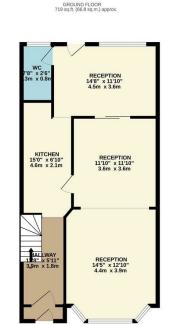

Whole every altered to be been made in account the security of the fourque contained for whole the security of the fourth of the security of the secur

Council: Waltham Forest Council | Council Tax Band: D | Floor Area: 1203.00 sq ft

## CHURCHILL estates

Brook Crescent, Chingford, E4 9ES Asking Price £575,000 Freehold

Bedrooms: 3 | Reception Rooms: 2 | Bathrooms: 1

Request a Viewing: 020 8529 5500 Email: northchingford@churchill-estates.co.uk