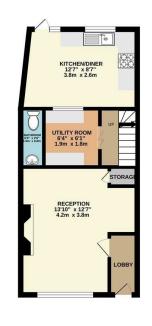

GROUND FLOOR 351 sq.ft. (32.6 sq.m.) appr

1ST FLOOR 269 sq.ft. (25.0 sq.m.) appro

Whits every sitempt has been made to ensure the accuracy of the floogism contained here, reseasurements of doors, windows, rooms and any other items are approximate and no responsibility is taken for any error omission or mis-statement. This plan is to fillutative purpose only and should be used as such by any prospective purchaser. The services, systems and appliances shown have not been lessed and no quarentee as to their operations; or operating or efficiency can be given.

Council: Waltham Forest Council | Council Tax Band: C | Floor Area: 750.00 sq ft

The Agent has not tested any apparatus ,equipment, fixtures and fittings or services and so cannot verify that they are in working order or fit for the purpose. A buyer is advised to obtain verification from their solicitor or surveyor.