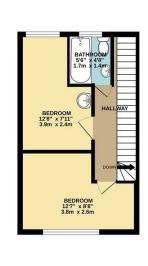

GROUND FLOOR 351 sq.ft. (32.6 sq.m.) appr

1ST FLOOR 269 sq.ft. (25.0 sq.m.) appro

Whits every sitempt has been made to ensure the accuracy of the floogism contained here, reseasurements of doors, windows, rooms and any other items are approximate and no responsibility is taken for any error omission or mis-statement. This plan is to fillutative purpose only and should be used as such by any prospective purchaser. The services, systems and appliances shown have not been lessed and no quarentee as to their operations; or operating or efficiency can be given.

Council: Waltham Forest Council | Council Tax Band: C | Floor Area: 750.00 sq ft

The Agent has not tested any apparatus ,equipment, fixtures and fittings or services and so cannot verify that they are in working order or fit for the purpose. A buyer is advised to obtain verification from their solicitor or surveyor.