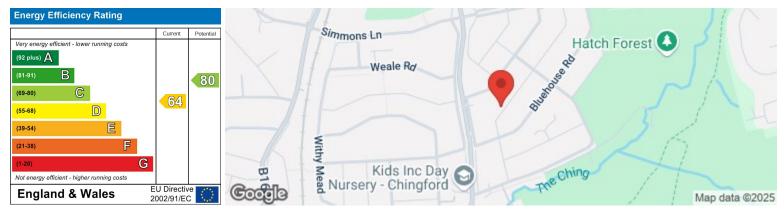

Council: Waltham Forest Council | Council Tax Band: C | Floor Area: 750.00 sq ft

The Agent has not tested any apparatus ,equipment, fixtures and fittings or services and so cannot verify that they are in working order or fit for the purpose. A buyer is advised to obtain verification from their solicitor or surveyor.