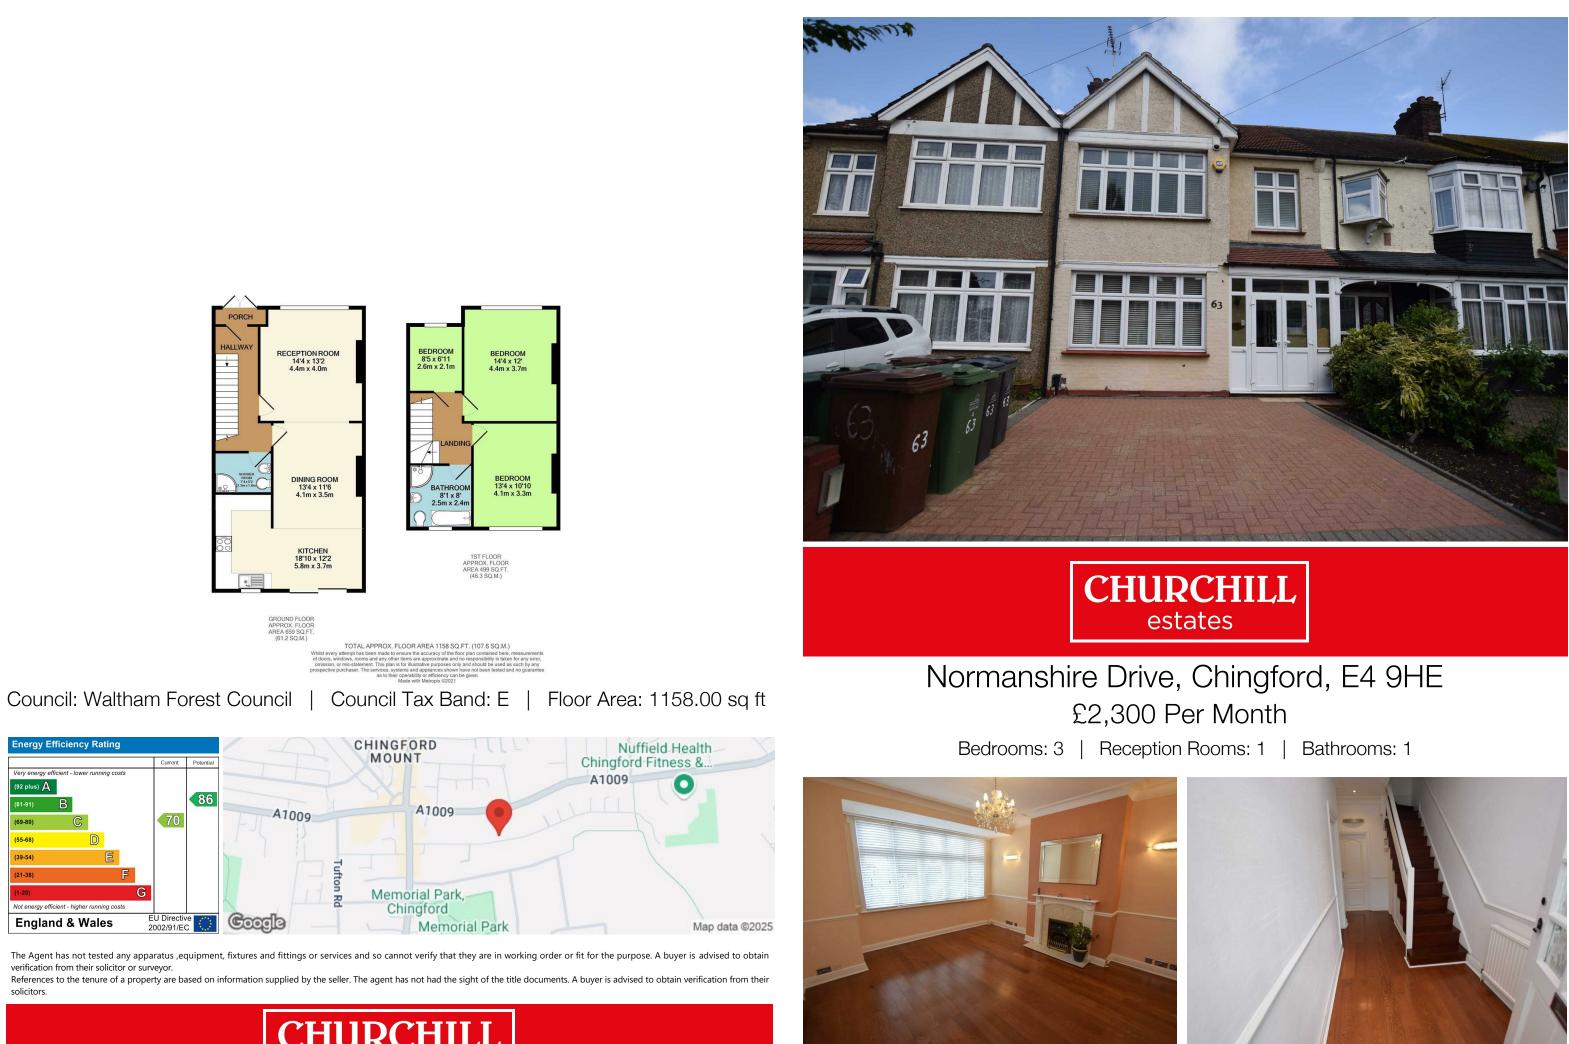

Churchill Estates are delighted to offer to rent this character unfurnished 3 bedroom mid terrace house located in a popular location off Chingford Mount Road and within easy access to both Sainsburys & Morrisons and A406 this excellent family sized home offers 2 reception rooms, fitted kitchen, open lean too leading to mostly paved rear garden, 3 good sized bedrooms, family bathroom, gas central heating, paved front garden. The rear garden outbuilding is off limits and not included in the let, available from the 20th November.