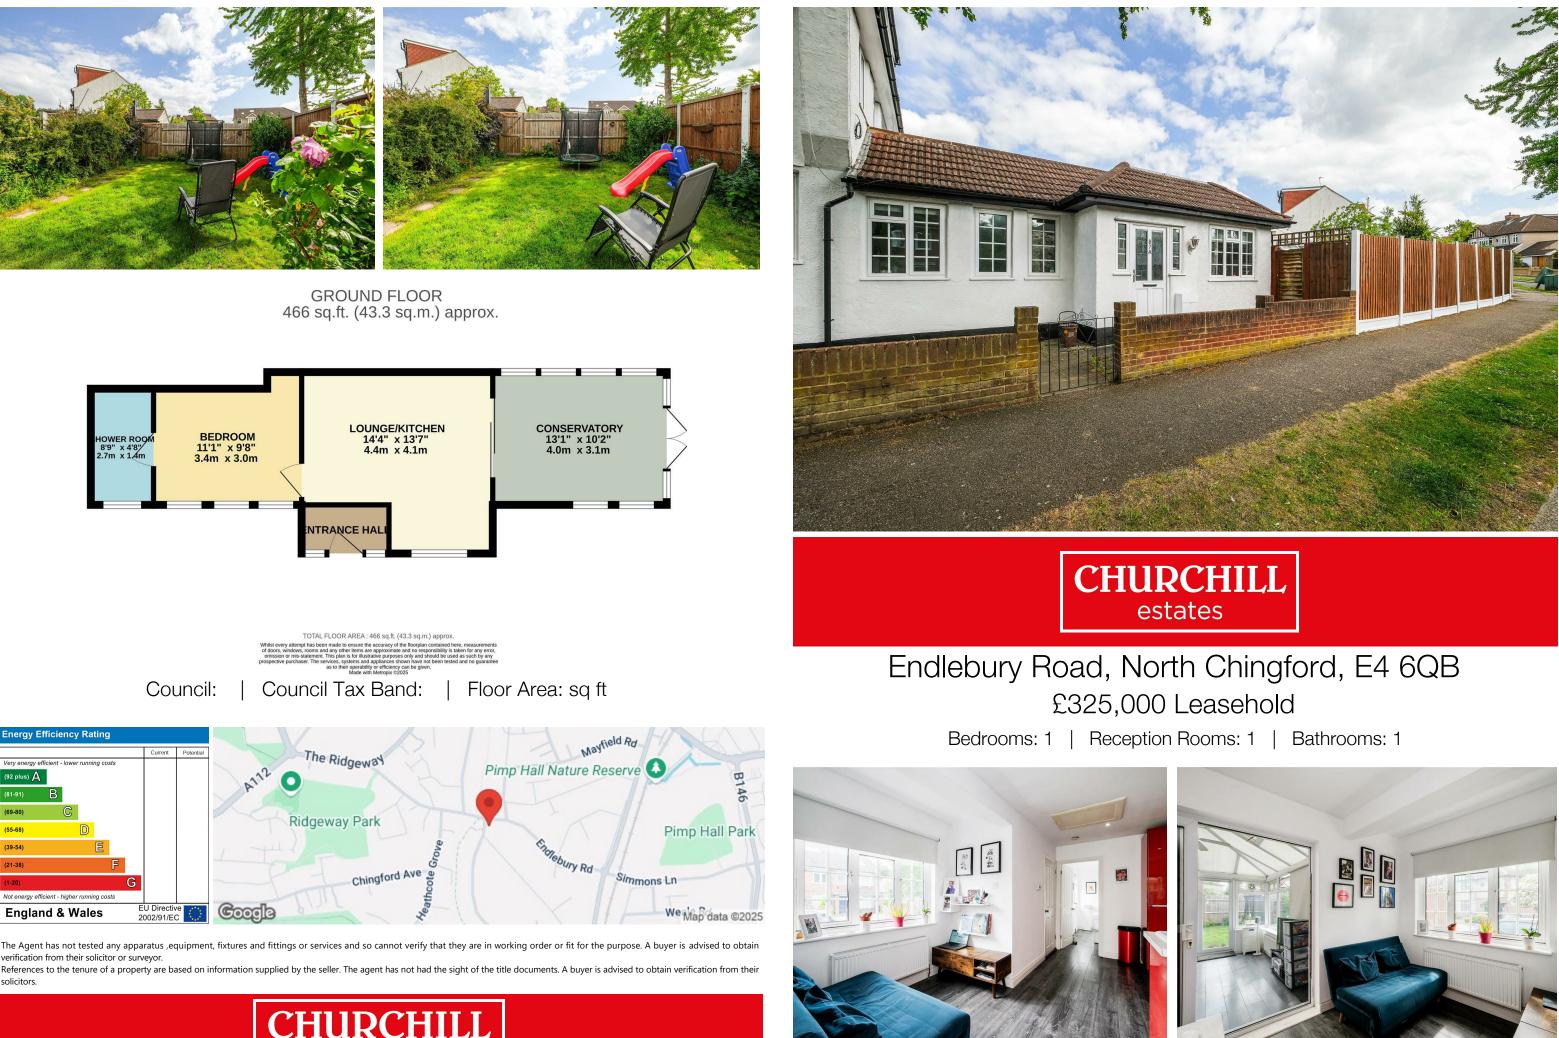

UNIQUE FIRST TIME BUY!!! We are delighted to offer this unique one bedroom ground floor maisonette which is situated in the sought after North Chingford location and is accessible to the main line station. The property benefits from detached garage to rear, own front door, own rear garden with rear access, lounge/kitchen combined, double bedroom, shower room and we feel would make an ideal first purchase.