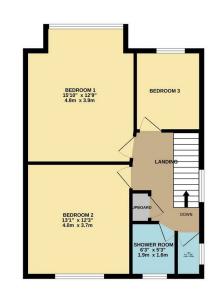

GROUND FLOOR 543 sq.ft. (50.4 sq.m.) approx.

1ST FLOOR 560 sq.ft. (52.0 sq.m.) approx

Vivilis every attempt has been made to ensure the accuracy of the floraginar contained their, measurements, of doors, windows, none and any other feem are approximate and no responsibility is taken for any error, orisiston on mis-statement. The plan in see flat plantage contained and no responsibility is taken for any error, orisiston on mis-statement. The plant is of tall statelline purposes only and should be used as such by any prospective purchaser. The services, systems and applicances shown have not been tested and no guarantee as to their operability or efficiency can be given.