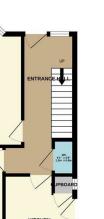

GROUND FLOOR 543 sq.ft. (50.4 sq.m.) approx.

1ST FLOOR 560 sq.ft. (52.0 sq.m.) approx

Vivilis every attempt has been made to ensure the accuracy of the floraginar contained their, measurements, of doors, windows, none and any other feem are approximate and no responsibility is taken for any error, orisiston on mis-statement. The plan in see flat plantage contained and no responsibility is taken for any error, orisiston on mis-statement. The plant is of tall statelline purposes only and should be used as such by any prospective purchaser. The services, systems and applicances shown have not been tested and no guarantee as to their operability or efficiency can be given.