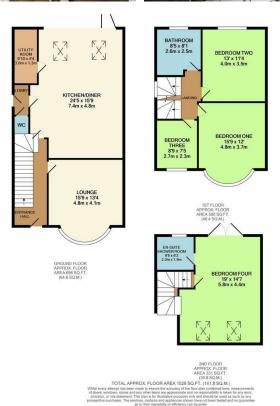

Council: Waltham Forest | Council Tax Band: E | Floor Area: 1526.00 sq ft

The Agent has not tested any apparatus, equipment, fixtures and fittings or services and so cannot verify that they are in working order or fit for the purpose. A buyer is advised to obtain verification from their solicitor or surveyor.