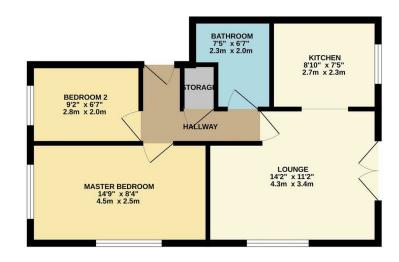

GROUND FLOOR 487 sq.ft. (45.2 sq.m.) approx.

TOTAL FLOOR AREA: 487 sq.ft. (45.2 sq.m.) approx.

Whist every attempt has been made to ensure the accuracy of the floorpian contained here, measurements of doors, windows, rooms and any other floors are always prometime and no responsibility is taken for any error, oriession or mini-statement. This plan is for distribute purposes only and should be used as such by any propoportine purchase. The services, systems and appliances shown have not been tested and no guarantee.

Council: Waltham Forest Council | Council Tax Band: C | Floor Area: 487.00 sq ft

The Agent has not tested any apparatus, equipment, fixtures and fittings or services and so cannot verify that they are in working order or fit for the purpose. A buyer is advised to obtain verification from their solicitor or surveyor.