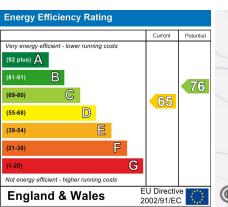

GROUND FLOOR 487 sq.ft. (45.2 sq.m.) approx.



TOTAL FLOOR AREA: 487 sq.ft. (45.2 sq.m.) approx.

Whist every attempt has been made to ensure the accuracy of the floorpian contained here, measurements of doors, windows, rooms and any other floors are always prometime and no responsibility is taken for any error, oriession or mini-statement. This plan is for distribute purposes only and should be used as such by any propoportine purchase. The services, systems and appliances shown have not been tested and no guarantee.

Council: Waltham Forest Council | Council Tax Band: C | Floor Area: 487.00 sq ft





The Agent has not tested any apparatus, equipment, fixtures and fittings or services and so cannot verify that they are in working order or fit for the purpose. A buyer is advised to obtain verification from their solicitor or surveyor.

References to the tenure of a property are based on information supplied by the seller. The agent has not had the sight of the title documents. A buyer is advised to obtain verification from their solicitors.

CHURCHILL estates



## CHURCHILL estates

Mandeville Court, Chingford, E4 8JD £1,550 Per Month

Bedrooms: 2 | Reception Rooms: 1 | Bathrooms: 1





Request a Viewing: 020 8529 5500 Email: northchingford@churchill-estates.co.uk