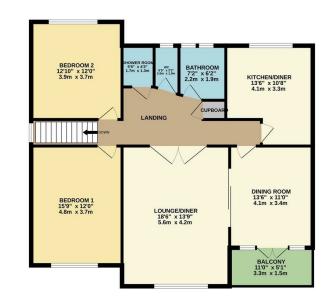

Council: Waltham Forest | Council Tax Band: D | Floor Area: 1191.00 sq ft

The Agent has not tested any apparatus ,equipment, fixtures and fittings or services and so cannot verify that they are in working order or fit for the purpose. A buyer is advised to obtain verification from their solicitor or surveyor.

## CHURCHILL estates

Mount Echo Avenue, North Chingford, E4 7JX £500,000 Leasehold - Share of Freehold

Bedrooms: 2 | Reception Rooms: 2 | Bathrooms: 1

Request a Viewing: 020 8529 5500 Email: northchingford@churchill-estates.co.uk