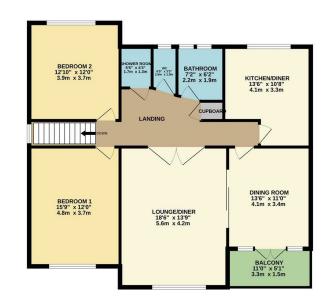

Council: Waltham Forest | Council Tax Band: D | Floor Area: 1191.00 sq ft

The Agent has not tested any apparatus ,equipment, fixtures and fittings or services and so cannot verify that they are in working order or fit for the purpose. A buyer is advised to obtain verification from their solicitor or surveyor.

## CHURCHILL estates

Mount Echo Avenue, North Chingford, E4 7JX £500,000 Leasehold - Share of Freehold

Bedrooms: 2 | Reception Rooms: 2 | Bathrooms: 1

Request a Viewing: 020 8529 5500 Email: northchingford@churchill-estates.co.uk

EPC Rating TBC

Council Tax Band D

Lease Term 999 Years From September 1988 With a Share Of The Freehold

No Ground Rent

No Service Charges