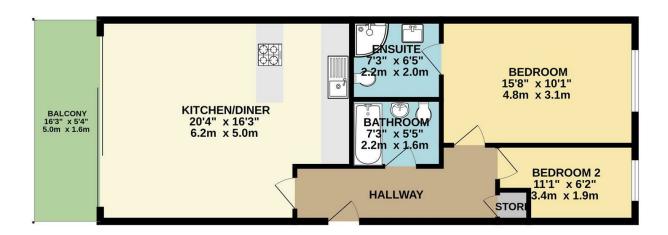

## **GROUND FLOOR** 703 sq.ft. (65.3 sq.m.) approx.

TOTAL FLOOR AREA: 703 sq.ft. (65.3 sq.m.) approx

Council: Waltham Forest Council | Council Tax Band: E | Floor Area: 703.00 sq ft

The Agent has not tested any apparatus ,equipment, fixtures and fittings or services and so cannot verify that they are in working order or fit for the purpose. A buyer is advised to obtain

Churchill Estates are delighted to offer to rent this truly stunning and immaculately presented 2 bedroom 2 bath second floor apartment situated in a most attractive location and position facing Royal Epping Forest Golf Course with far reaching viewings to Forest land beyond, front reception room with fitted kitchen area, and a superb 16ft front facing balcony, 2 bedrooms, master bedroom has ensuite shower room, and family bathroom, lift serviced block, secure gated development, allocated parking to rear for one car, offered either furnished to suite or unfurnished, available now.