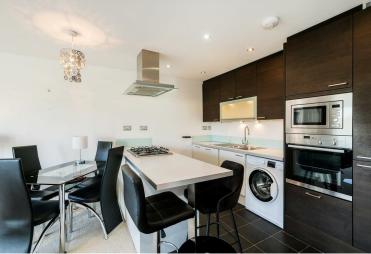

Churchill Estates are delighted to offer to rent this truly stunning and immaculately presented 2 bedroom 2 bath second floor apartment situated in a most attractive location and position facing Royal Epping Forest Golf Course with far reaching viewings to Forest land beyond, front reception room with fitted kitchen area, and a superb 16ft front facing balcony, 2 bedrooms, master bedroom has ensuite shower room, and family bathroom, lift serviced block, secure gated development, allocated parking to rear for one car, offered either furnished to suite or unfurnished, available now.