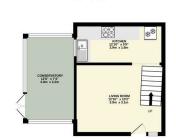

1ST FLOOR 208 sq.ft. (19.3 sq.m.) approx

TOTAL FLOOR AREA : 504 s.g. ft. (48.8 s.g. m.) approx.
White overy almost pick been muck to recurse the accessage of the foorplan contained here, neasurements, of doors, windows, some said any other terms are apprenance and no responsibility is taken to any error, omission or resistanement. This pick in the flaststative purposes only and should be used as such by any expective parchaser. The services, systems and appliances shown have not been tested and no guarantee as to their operatingly of efficiency can be given.

Council: Redbridge Council | Council Tax Band: C | Floor Area: 505.00 sq ft

The Agent has not tested any apparatus ,equipment, fixtures and fittings or services and so cannot verify that they are in working order or fit for the purpose. A buyer is advised to obtain verification from their solicitor or surveyor.