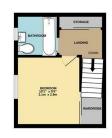

1ST FLOOR 208 sq.ft. (19.3 sq.m.) approx

TOTAL FLOOR AREA : 504 s.g. ft. (48.8 s.g. m.) approx.
White overy almost pick been muck to recurse the accessage of the foorplan contained here, neasurements, of doors, windows, some said any other terms are apprenance and no responsibility is taken to any error, omission or resistanement. This pick in the flaststative purposes only and should be used as such by any expective parchaser. The services, systems and appliances shown have not been tested and no guarantee as to their operatingly of efficiency can be given.

Council: Redbridge Council | Council Tax Band: C | Floor Area: 505.00 sq ft

The Agent has not tested any apparatus ,equipment, fixtures and fittings or services and so cannot verify that they are in working order or fit for the purpose. A buyer is advised to obtain verification from their solicitor or surveyor.