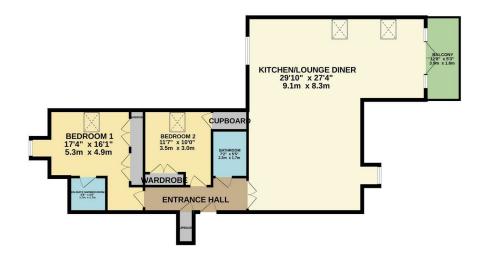

GROUND FLOOR 1133 sq.ft. (105.2 sq.m.) approx.

TOTAL FLOOR AREA: 1133 sq.ft. (105.2 sq.m.) approx.

Whilst every attempt has been made to ensure the accuracy of the floorpian contained here, measurements of doors, windows, rooms and any other items are approximate and no responsibility is taken for any error, omission on mis statement. This plan is to flustrather purpose only and should be used as such yay prospective purchaser. The services, systems and appliances shown have not been tested and no guarantee as to their operability or efflorincy caus be given.

Council: Waltham Forest | Council Tax Band: F | Floor Area: 1133.00 sq ft

The Agent has not tested any apparatus ,equipment, fixtures and fittings or services and so cannot verify that they are in working order or fit for the purpose. A buyer is advised to obtain verification from their solicitor or surveyor.