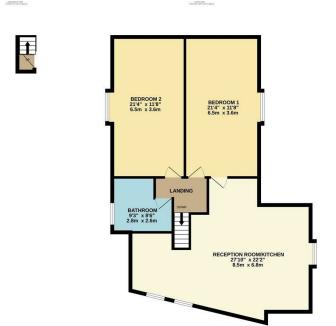

## CHURCHILL estates

Kings Head Hill, North Chingford, E4 7JG Offers Over £350,000 Leasehold

Bedrooms: 2 | Reception Rooms: 1 | Bathrooms: 1

Request a Viewing: 020 8529 5500 Email: northchingford@churchill-estates.co.uk