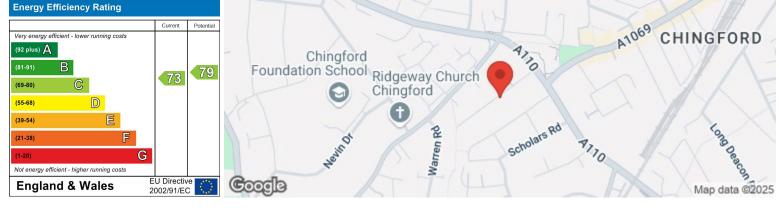

Council: Waltham Forest Council | Council Tax Band: B | Floor Area: 652.00 sq ft

The Agent has not tested any apparatus ,equipment, fixtures and fittings or services and so cannot verify that they are in working order or fit for the purpose. A buyer is advised to obtain verification from their solicitor or surveyor.