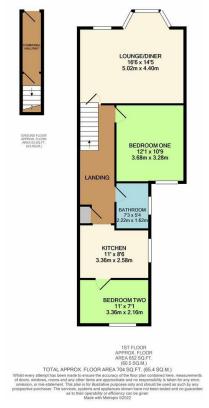

Council: Waltham Forest Council | Council Tax Band: B | Floor Area: 652.00 sq ft

The Agent has not tested any apparatus ,equipment, fixtures and fittings or services and so cannot verify that they are in working order or fit for the purpose. A buyer is advised to obtain verification from their solicitor or surveyor.

## CHURCHILL estates

Woodland Road, London, E4 7EU £1,775 Per Month

Bedrooms: 2 | Reception Rooms: 1 | Bathrooms: 1

Request a Viewing: 020 8529 5500 Email: northchingford@churchill-estates.co.uk

Churchill Estates are delighted to offer to rent this truly superb two bedroom first floor maisonette located in a popular cul de sac location accessible to Station Road shops and Chingford Main Line Station ( zone 5 ) this lovely maisonette offers two bedrooms, characterful reception room, fitted kitchen, gas central heating, double glazed windows, own entrance, offered in immaculate condition and available now.