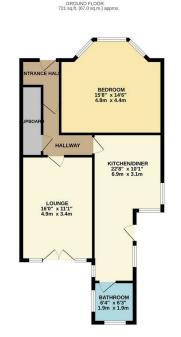

Council: Waltham Forest | Council Tax Band: C | Floor Area: 721.00 sq ft

The Agent has not tested any apparatus, equipment, fixtures and fittings or services and so cannot verify that they are in working order or fit for the purpose. A buyer is advised to obtain verification from their solicitor or surveyor.

## CHURCHILL estates

Douglas Road, North Chingford, E4 6DA Offers Over £350,000 Leasehold - Share of Freehold

Bedrooms: 1 | Reception Rooms: 1 | Bathrooms: 1

Request a Viewing: 020 8529 5500 Email: northchingford@churchill-estates.co.uk