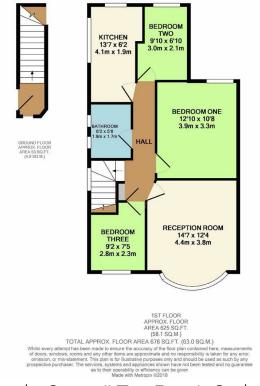

Council: Waltham Forest | Council Tax Band: C | Floor Area: 678.00 sq ft

The Agent has not tested any apparatus ,equipment, fixtures and fittings or services and so cannot verify that they are in working order or fit for the purpose. A buyer is advised to obtain verification from their solicitor or surveyor.

## CHURCHILL estates

Endlebury Road, North Chingford, E4 6QF Offers Over £400,000 Leasehold

Bedrooms: 3 | Reception Rooms: 1 | Bathrooms: 1

Request a Viewing: 020 8529 5500 Email: northchingford@churchill-estates.co.uk

BEAUTY AND CHARM!!! We are delighted to offer this beautiful three bedroom first floor maisonette which is situated in the sought after North Chingford location and is accessible to all local amenities including the main line station. The property which is being offered with no onward chain retains much of the original charm benefits from many fine features including, own front door, own approx 45ft rear garden, lovely fitted kitchen and we feel would make an ideal first purchase. So do not delay and call us today for an early internal inspection and to appreciate this fine character property.