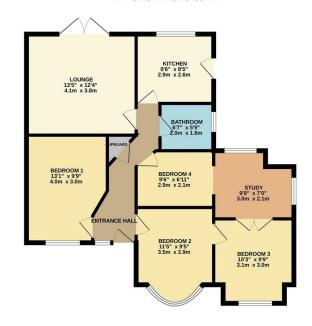

GROUND FLOOR 809 sq.ft. (75.2 sq.m.) approx.

TOTAL FLOOR AREA: 809 sq.ft. (75.2 sq.m.) approx.

Bit every attempt has been made to ensure the accuracy of the teorplan contained here, measurements about, services and any other times are appreciationate and ne reportability is taken the any entry.

Secretary and the services are also applied to the services and applied to the services are applied to the services and applied to the services are applied to the servic

Council: Waltham Forest Council | Council Tax Band: E | Floor Area: 809.00 sq ft