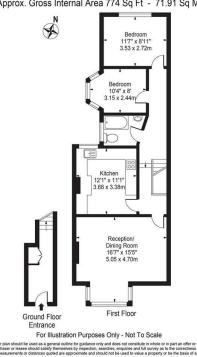

The Avenue Approx. Gross Internal Area 774 Sq Ft - 71.91 Sq M

Council: Waltham Forest Council | Council Tax Band: C

Floor Area: 774.00 sq ft

The Agent has not tested any apparatus , equipment, fixtures and fittings or services and so cannot verify that they are in working order or fit for the purpose. A buyer is advised to obtain verification from their solicitor or surveyor.