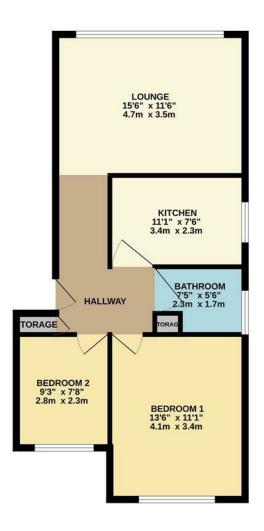

TOTAL FLOOR AREA: 606 s.g.ft. (56.3 s.g.m.) approx.

Whits every stitength has been raised to ensure the accuracy of the floorplan contained freer, measurements of doors, windows, rooms and any other items are approximate and no responsibility is taken for any error, omission or mis-statement. This plan is for flustative proposes only and should be used as suit by any prospective purchaser. The services, systems and appliances shown have not been tested and no guarantee as to the fluster of the proprietability or effectively can be given.

Council: Waltham Forest | Council Tax Band: C | Floor Area: 606.00 sq ft

The Agent has not tested any apparatus ,equipment, fixtures and fittings or services and so cannot verify that they are in working order or fit for the purpose. A buyer is advised to obtain verification from their solicitor or surveyor.