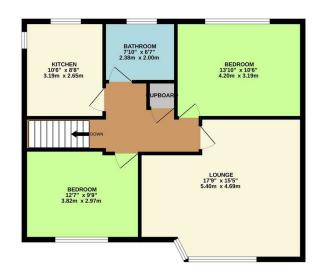

GROUND FLOOR 49 sq.ft. (4.5 sq.m.) approx

1ST FLOOR 746 sq.ft. (69.3 sq.m.) approx.

TOTAL FLOOR AREA: 795 sq.ft. (73.8 sq.m.) approx.
Whist every attempt has been made to ensure the accuracy of the floorplan contained here, measurements of doors, windows, rooms and any robe ferms are approximate and no reopenotifyls taken for any error, omission or mis-statement. This plan is for illustrative purposes only and should be used as such by any prospective purchase. The services, sperimen and applicants shown have not been tested and no guarantee

Council: Waltham Forest Council | Council Tax Band: C | Floor Area: 795.00 sq ft

The Agent has not tested any apparatus ,equipment, fixtures and fittings or services and so cannot verify that they are in working order or fit for the purpose. A buyer is advised to obtain verification from their solicitor or surveyor.