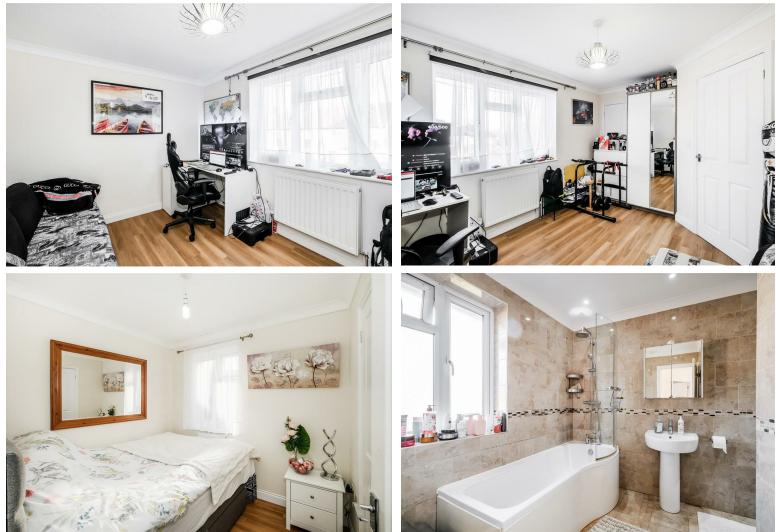

## £490,000 Freehold

LOOK!! LOOK!! LOOK!! Spacious three bedroom end terraced house which was built approximately ten years ago and is situated in the popular Chingford Hatch location only moments away from all local shops and amenities. The property which is being offered with no onward chain has been well maintained and modernised and benefits from ample off street parking to front, beautiful fitted kitchen/diner, spacious first floor bathroom, additional ground floor cloakroom, lawned side garden, patio style rear garden and we feel would make an ideal family home.