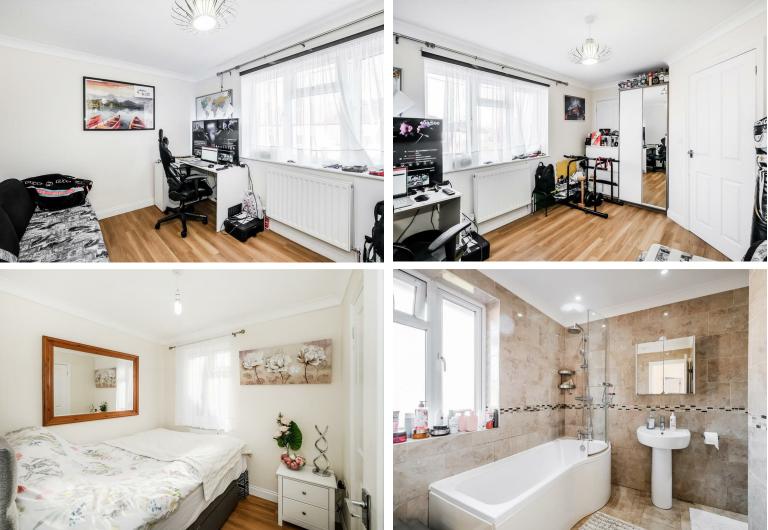

## £490,000 Freehold

LOOK!! LOOK!! LOOK!! Spacious three bedroom end terraced house which was built approximately ten years ago and is situated in the popular Chingford Hatch location only moments away from all local shops and amenities. The property which is being offered with no onward chain has been well maintained and modernised and benefits from ample off street parking to front, beautiful fitted kitchen/diner, spacious first floor bathroom, additional ground floor cloakroom, lawned side garden, patio style rear garden and we feel would make an ideal family home.