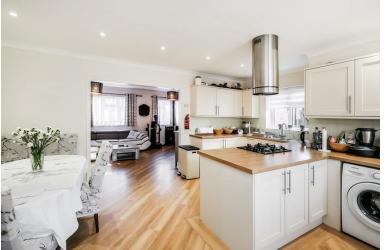

## £490,000 Freehold

LOOK!! LOOK!! LOOK!! Spacious three bedroom end terraced house which was built approximately ten years ago and is situated in the popular Chingford Hatch location only moments away from all local shops and amenities. The property which is being offered with no onward chain has been well maintained and modernised and benefits from ample off street parking to front, beautiful fitted kitchen/diner, spacious first floor bathroom, additional ground floor cloakroom, lawned side garden, patio style rear garden and we feel would make an ideal family home.