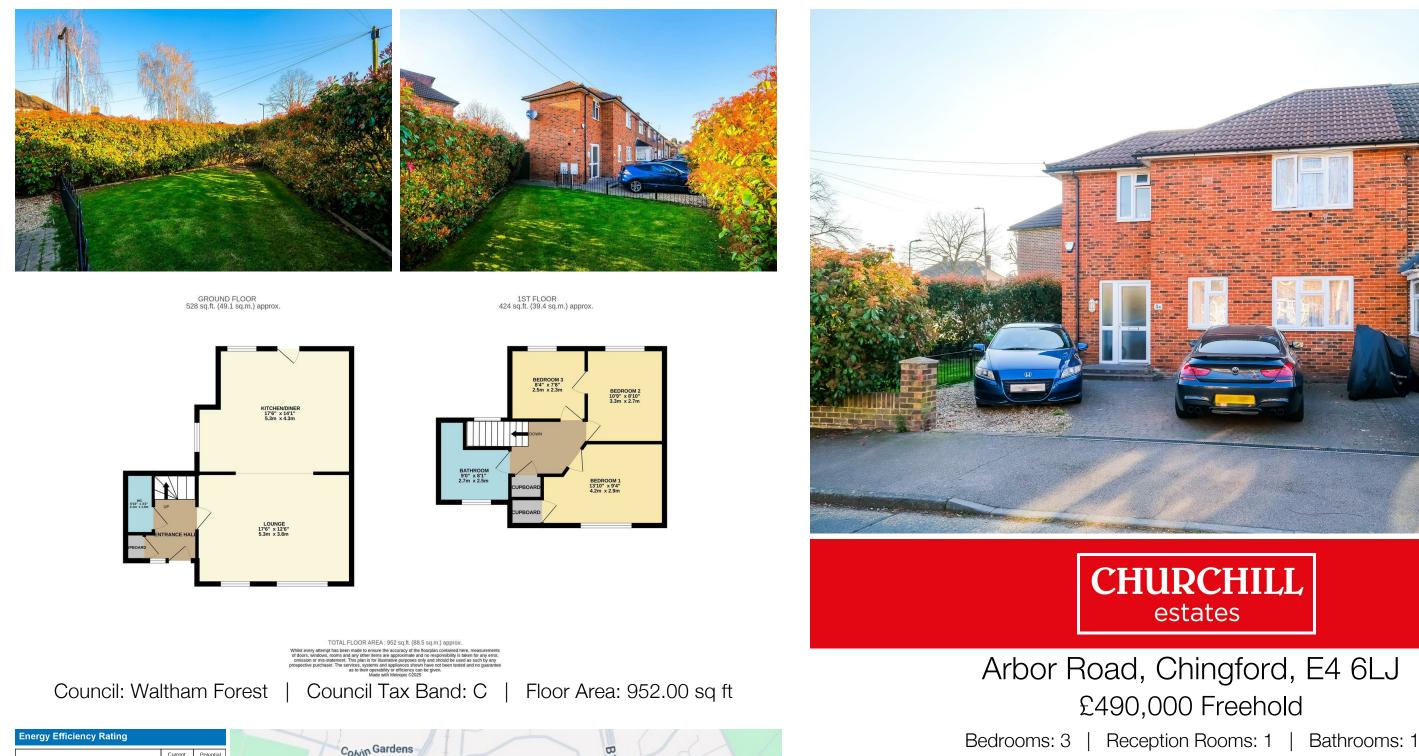

## £490,000 Freehold

LOOK!! LOOK!! LOOK!! Spacious three bedroom end terraced house which was built approximately ten years ago and is situated in the popular Chingford Hatch location only moments away from all local shops and amenities. The property which is being offered with no onward chain has been well maintained and modernised and benefits from ample off street parking to front, beautiful fitted kitchen/diner, spacious first floor bathroom, additional ground floor cloakroom, lawned side garden, patio style rear garden and we feel would make an ideal family home.