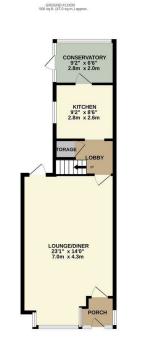

Council: Waltham Forest | Council Tax Band: D

Floor Area: sq ft

The Agent has not tested any apparatus ,equipment, fixtures and fittings or services and so cannot verify that they are in working order or fit for the purpose. A buyer is advised to obtain verification from their solicitor or surveyor.

## CHURCHILL estates

Stanley Road, North Chingford, E4 7DB Offers Over £580,000 Freehold

Bedrooms: 2 | Reception Rooms: 1 | Bathrooms: 1

Request a Viewing: 020 8529 5500 Email: northchingford@churchill-estates.co.uk