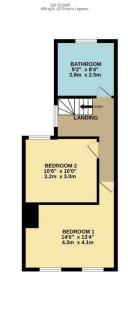

Council: Waltham Forest | Council Tax Band: D

Floor Area: sq ft

The Agent has not tested any apparatus ,equipment, fixtures and fittings or services and so cannot verify that they are in working order or fit for the purpose. A buyer is advised to obtain verification from their solicitor or surveyor.

## CHURCHILL estates

Stanley Road, North Chingford, E4 7DB Offers Over £580,000 Freehold

Bedrooms: 2 | Reception Rooms: 1 | Bathrooms: 1

Request a Viewing: 020 8529 5500 Email: northchingford@churchill-estates.co.uk