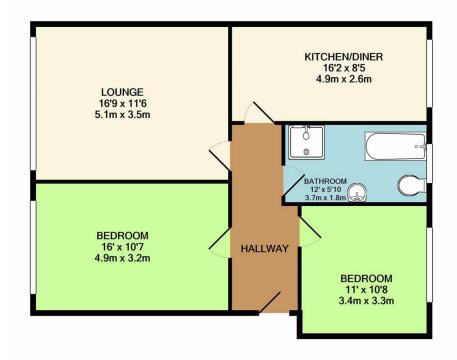

## TOTAL APPROX. FLOOR AREA 848 SQ.FT. (78.8 SQ.M.)

Whilst every attempt has been made to ensure the accuracy of the floor plan contained here, measurements of doors, windows, rooms and any other items are approximate and no responsibility is taken for any error, omission, or mis-statement. This plan is for illustrative purposes only and should be used as such by any prospective purchaser. The services, systems and appliances shown have not been tested and no guarantee as to their operability or efficiency can be given Made with Metropix ©2020

CALLING ALL FIRST TIME BUYERS!!! Superbly spacious two double bedroom second floor flat which is situated in the sought after North Chingford location and accessible to the main line station, the beautiful open spaces of Epping Forest and the range of quality bars and restaurants on Station Road. The property which is being offered with no onward chain benefits from large lounge, spacious kitchen/diner, two double bedrooms, long 970+ year lease with share of freehold, attractive communal gardens, security entryphone system, on street parking and we feel would make an ideal first purchase. So do not delay and call us today for an early internal inspection.