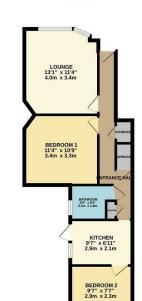

Council: Waltham Forest

Council Tax Band: C | Floor Area: 529.00 sq ft

The Agent has not tested any apparatus ,equipment, fixtures and fittings or services and so cannot verify that they are in working order or fit for the purpose. A buyer is advised to obtain

## CHURCHILL estates

Forest Side, North Chingford, E4 6BA Offers Over £375,000 Share of Freehold

Bedrooms: 2 | Reception Rooms: 1 | Bathrooms: 1

Request a Viewing: 020 8529 5500 Email: northchingford@churchill-estates.co.uk