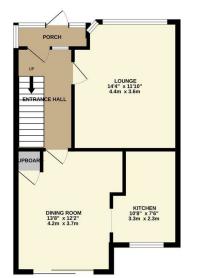

GROUND FLOOR 484 sq.ft. (45.0 sq.m.) approx

1ST FLOOR 411 sq.ft. (38.2 sq.m.) approx.

Council: Waltham Forest

Council Tax Band: D

Floor Area: 895.00 sq ft

The Agent has not tested any apparatus , equipment, fixtures and fittings or services and so cannot verify that they are in working order or fit for the purpose. A buyer is advised to obtain verification from their solicitor or surveyor.