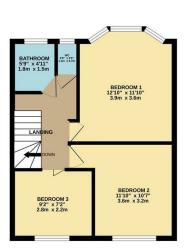

GROUND FLOOR 484 sq.ft. (45.0 sq.m.) approx

1ST FLOOR 411 sq.ft. (38.2 sq.m.) approx.

Council: Waltham Forest

Council Tax Band: D

Floor Area: 895.00 sq ft

The Agent has not tested any apparatus , equipment, fixtures and fittings or services and so cannot verify that they are in working order or fit for the purpose. A buyer is advised to obtain verification from their solicitor or surveyor.