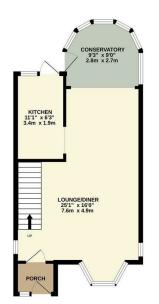

1ST FLOOR 382 sq.ft. (35.5 sq.m.) approx

TOTAL FLOOR AREA: 856 sq.ft. (79.5 sq.m.) approx: What every attempt has been made to ensure the accuracy of the floughst contained text, measurements of doors, without the state of the

Council: Waltham Forest | Council Tax Band: D | Floor Area: 856.00 sq ft

The Agent has not tested any apparatus ,equipment, fixtures and fittings or services and so cannot verify that they are in working order or fit for the purpose. A buyer is advised to obtain verification from their solicitor or surveyor.