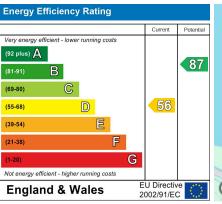

1ST FLOOR 382 sq.ft. (35.5 sq.m.) approx



TOTAL FLOOR AREA: 856 sq.ft. (79.5 sq.m.) approx: What every attempt has been made to ensure the accuracy of the floughst contained text, measurements of doors, without the state of the

Council: Waltham Forest | Council Tax Band: D | Floor Area: 856.00 sq ft





The Agent has not tested any apparatus ,equipment, fixtures and fittings or services and so cannot verify that they are in working order or fit for the purpose. A buyer is advised to obtain verification from their solicitor or surveyor.

References to the tenure of a property are based on information supplied by the seller. The agent has not had the sight of the title documents. A buyer is advised to obtain verification from their solicitors.

CHURCHILL estates









## CHURCHILL estates

Hawkdene, North Chingford, E4 7PF Offers Over £550,000 Freehold

Bedrooms: 3 | Reception Rooms: 1 | Bathrooms: 1





Request a Viewing: 020 8529 5500 Email: northchingford@churchill-estates.co.uk























EPC Rating D

Council Tax Band D