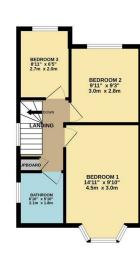

1ST FLOOR 382 sq.ft. (35.5 sq.m.) approx

TOTAL FLOOR AREA: 856 sq.ft. (79.5 sq.m.) approx: What every attempt has been made to ensure the accuracy of the floughst contained text, measurements of doors, without the state of the

Council: Waltham Forest | Council Tax Band: D | Floor Area: 856.00 sq ft

The Agent has not tested any apparatus ,equipment, fixtures and fittings or services and so cannot verify that they are in working order or fit for the purpose. A buyer is advised to obtain verification from their solicitor or surveyor.