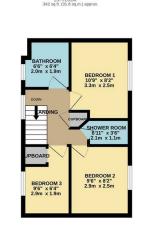

WARDROBE

KITCHEN

146" × 102"

4.4m × 3.4m

LOUNGE/DINER

145" × 144"

4.4m × 4.4m

IOTAL FLOOR AFEA: 1202.5 sq.T. (9.4.8 sq.T.m.) approx.
Whitst every stimen, has been made be susser the accuracy of the dioplan contained here, measurements of doors, windows, rooms and any other items are exposurate and no responsibility is sixen for any error, omession or net-sixeneenee. This pain is of illustrative purpose only and should be used as such by any prospective purchaser. The services, systems and appliances shown have not been lested and no guarantee as to be appliances shown have not been lested and no guarantee as to be appliances shown have not been lested and no guarantee.

Council: Waltham Forest | Council Tax Band: E | Floor Area: 1021.00 sq ft

The Agent has not tested any apparatus ,equipment, fixtures and fittings or services and so cannot verify that they are in working order or fit for the purpose. A buyer is advised to obtain verification from their solicitor or surveyor.

## CHURCHILL estates

Berrybank Close, North Chingford, E4 6TX Offers Over £600,000 Freehold

Bedrooms: 3 | Reception Rooms: 1 | Bathrooms: 2

Request a Viewing: 020 8529 5500 Email: northchingford@churchill-estates.co.uk