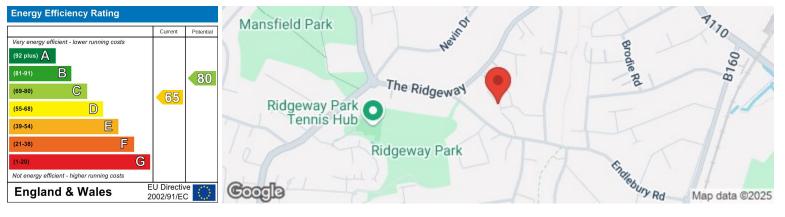

Council: Waltham Forest | Council Tax Band: E | Floor Area: 1021.00 sq ft

The Agent has not tested any apparatus ,equipment, fixtures and fittings or services and so cannot verify that they are in working order or fit for the purpose. A buyer is advised to obtain verification from their solicitor or surveyor.

EPC Rating D

Council Tax Band E