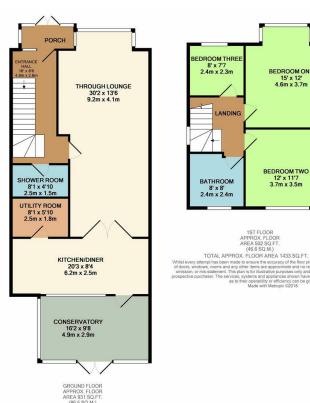

Council: Waltham Forest | Council Tax Band: E | Floor Area: 1433.00 sq ft

The Agent has not tested any apparatus ,equipment, fixtures and fittings or services and so cannot verify that they are in working order or fit for the purpose. A buyer is advised to obtain verification from their solicitor or surveyor.

## Kimberley Road, North Chingford, E4 6DQ £800,000 Freehold

Bedrooms: 3 | Reception Rooms: 1 | Bathrooms: 2

Request a Viewing: 020 8529 5500 Email: northchingford@churchill-estates.co.uk

EPC Rating TBC

Council Tax Band E