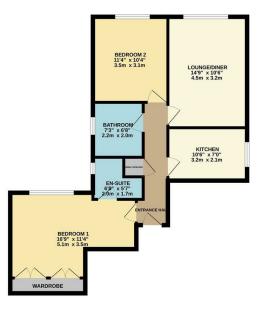

GROUND FLOOR 663 sq.ft. (61.6 sq.m.) approx.

Council: Waltham Forest

Council Tax Band: E Floor Area: sq ft

The Agent has not tested any apparatus , equipment, fixtures and fittings or services and so cannot verify that they are in working order or fit for the purpose. A buyer is advised to obtain verification from their solicitor or surveyor.

SPACE AND LOCATION!!! Superbly spacious two double bedroom, two bathroom ground floor flat which is situated in the heart of North Chingford and only a short walk to the main line station and the range of quality bars and restaurants. The property which is being offered with no onward chain has been newly decorated throughout benefits from allocated parking space, additional visitors parking, two double bedrooms, fitted kitchen, main bathroom with additional en suite shower room and an early internal viewing is a must.