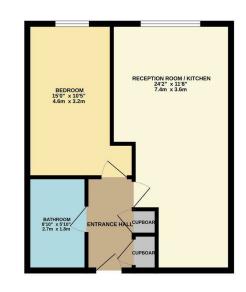

GROUND FLOOR 483 sq.ft. (44.9 sq.m.) approx.

TOTAL FLOOR AREA: 483 sq.ft. (44.9 sq.m.) approx. tribits every attempt has been made to ensure the accuracy of the floorgish contained here, measurements of doors, vincluses, storm and any other items are approximate and no responsibility is taken for any emit, opporting purchase. The services, systems and appliances share have not been started and no govariences.

Council: Waltham Forest | Council Tax Band: C | Floor Area: 483.00 sq ft

The Agent has not tested any apparatus equipment, fixtures and fittings or services and so cannot verify that they are in working order or fit for the purpose. A buyer is advised to obtain verification from their solicitor or surveyor.