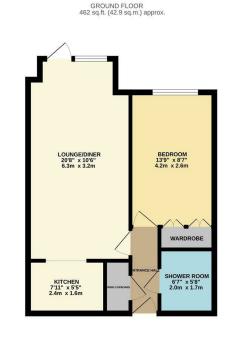

TOTAL FLOOR AREA; 462 sq.ft. (42.9 sq.m.) approx. for every attempt has been made to ensure the accuracy of the floorplan contained here, measurement body, window, stems and any other forms are approximate and an regionability is sain for any entitle property produces. The services, systems and appliances shown have not been treated and no guizaria.

Council: Waltham Forest | Council Tax Band: C | Floor Area: 462.00 sq ft

The Agent has not tested any apparatus ,equipment, fixtures and fittings or services and so cannot verify that they are in working order or fit for the purpose. A buyer is advised to obtain verification from their solicitor or surveyor.