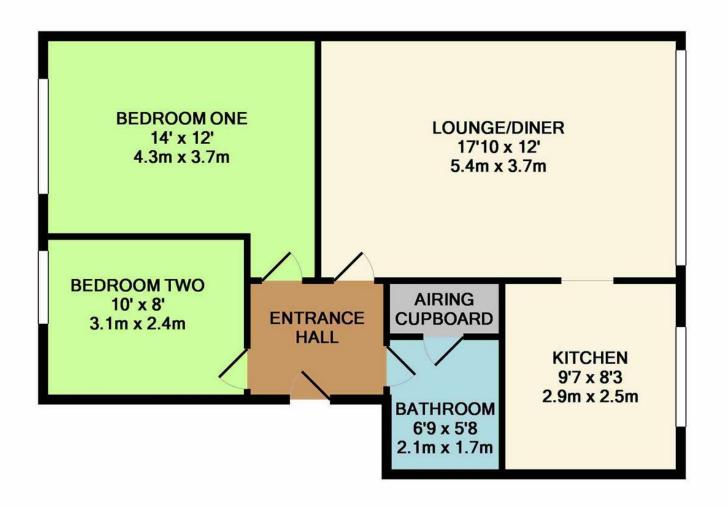

## TOTAL APPROX. FLOOR AREA 613 SQ.FT. (56.9 SQ.M.)

Whilst every attempt has been made to ensure the accuracy of the floor plan contained here, measurements of doors, windows, rooms and any other items are approximate and no responsibility is taken for any error, omission, or mis-statement. This plan is for illustrative purposes only and should be used as such by any prospective purchaser. The services, systems and appliances shown have not been tested and no guarantee as to their operability or efficiency can be given

Made with Metropix ©2018

Council: Waltham Forest | Council Tax Band: C | Floor Area: 613.00 sq ft

The Agent has not tested any apparatus ,equipment, fixtures and fittings or services and so cannot verify that they are in working order or fit for the purpose. A buyer is advised to obtain verification from their solicitor or surveyor.