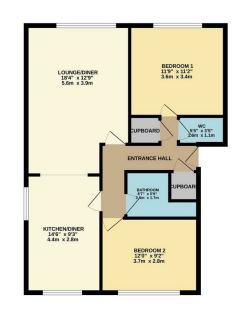

GROUND FLOOR

TOTAL FLOOR AREA: 7:45 s q ft. (69.2 s q m) approx.

Ist every attempt has been raised its ensure the occuracy of the floorgate occasioned here, measurement once, involvant or raised in the contract of the floorgate occasioned in class of the system of t

Council: Waltham Forest | Council Tax Band: C | Floor Area: 745.00 sq ft

The Agent has not tested any apparatus ,equipment, fixtures and fittings or services and so cannot verify that they are in working order or fit for the purpose. A buyer is advised to obtain verification from their solicitor or surveyor.