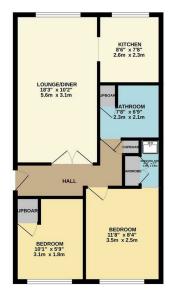

GROUND FLOOR 583 sq.ft. (54.2 sq.m.) approx.

Council Tax Band: C Floor Area: 583.00 sq ft Council: Waltham Forest

The Agent has not tested any apparatus , equipment, fixtures and fittings or services and so cannot verify that they are in working order or fit for the purpose. A buyer is advised to obtain verification from their solicitor or surveyor.