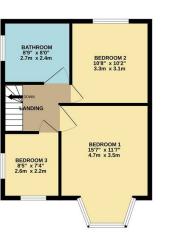

## Inks Green, Chingford, E4 9EL

Bedrooms: 3 | Reception Rooms: 2 | Bathrooms: 1

Churchill Estates are delighted to offer to let this attractive newly refurbished 3 bedroom bay fronted semi detached property located in Conservation Area and beautifully appointed apposite Forest Land and walking distance to Higham's Park Station ( zone 5 ) the property offers lounge, dining area and fitted kitchen with lean -to extension, three bedroom, bathroom, secluded rear garden, off street parking for one car., offered unfurnished and available end of October | PLEASE NOTE: This property has no 'loft' the adjoining property has extended into this properties loft space |