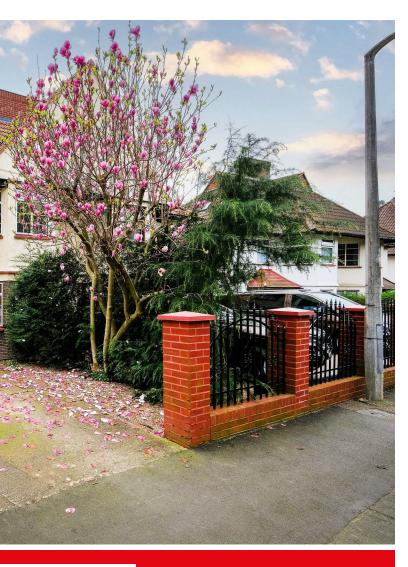

## Inks Green, Chingford, E4 9EL

Bedrooms: 3 | Reception Rooms: 2 | Bathrooms: 1

Churchill Estates are delighted to offer to let this attractive newly refurbished 3 bedroom bay fronted semi detached property located in Conservation Area and beautifully appointed apposite Forest Land and walking distance to Higham's Park Station ( zone 5 ) the property offers lounge, dining area and fitted kitchen with lean -to extension, three bedroom, bathroom, secluded rear garden, off street parking for one car., offered unfurnished and available end of October | PLEASE NOTE: This property has no 'loft' the adjoining property has extended into this properties loft space |