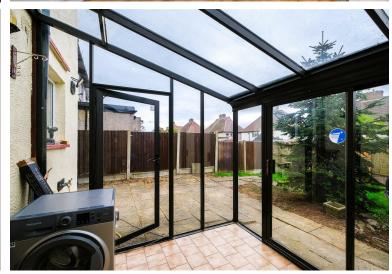

## Inks Green, Chingford, E4 9EL

Bedrooms: 3 | Reception Rooms: 2 | Bathrooms: 1

Churchill Estates are delighted to offer to let this attractive newly refurbished 3 bedroom bay fronted semi detached property located in Conservation Area and beautifully appointed apposite Forest Land and walking distance to Higham's Park Station ( zone 5 ) the property offers lounge, dining area and fitted kitchen with lean -to extension, three bedroom, bathroom, secluded rear garden, off street parking for one car., offered unfurnished and available end of October | PLEASE NOTE: This property has no 'loft' the adjoining property has extended into this properties loft space |