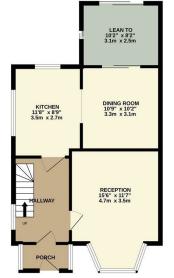

## Inks Green, Chingford, E4 9EL

Bedrooms: 3 | Reception Rooms: 2 | Bathrooms: 1

Churchill Estates are delighted to offer to let this attractive newly refurbished 3 bedroom bay fronted semi detached property located in Conservation Area and beautifully appointed apposite Forest Land and walking distance to Higham's Park Station ( zone 5 ) the property offers lounge, dining area and fitted kitchen with lean -to extension, three bedroom, bathroom, secluded rear garden, off street parking for one car., offered unfurnished and available end of October | PLEASE NOTE: This property has no 'loft' the adjoining property has extended into this properties loft space |