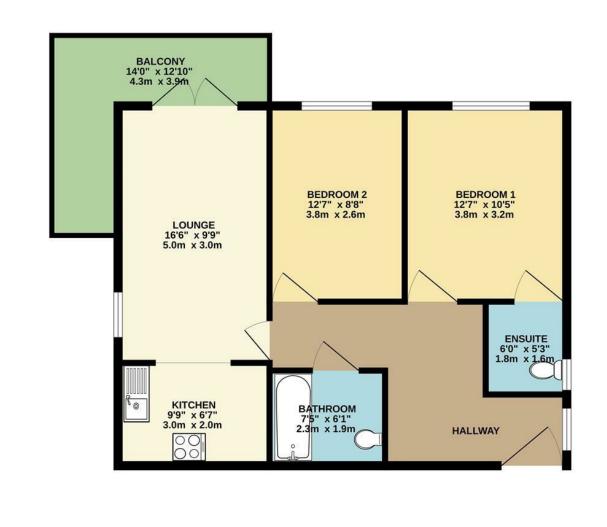

GROUND FLOOR 667 sq.ft. (62.0 sq.m.) approx.

TOTAL FLOOR AREA : 667 sg.ft (62.0 sg.m.) app

The Agent has not tested any apparatus , equipment, fixtures and fittings or services and so cannot verify that they are in working order or fit for the purpose. A buyer is advised to obtain verification from their solicitor or surveyor.