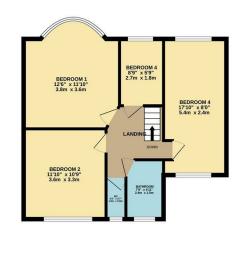

GROUND FLOOR 747 sq.ft. (69.4 sq.m.) approx

Whilst every attempt has been made to ensure the accuracy of the floorigan comparison of the control of the con

Council: Waltham Forest | Council Tax Band: E | Floor Area: 1339.00 sq ft