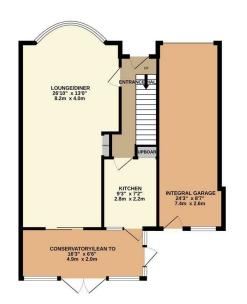

GROUND FLOOR 747 sq.ft. (69.4 sq.m.) approx

Whilst every attempt has been made to ensure the accuracy of the floorigan comparison of the control of the con

Council: Waltham Forest | Council Tax Band: E | Floor Area: 1339.00 sq ft