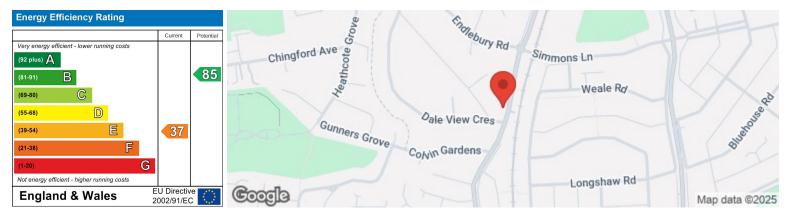

GROUND FLOOR 747 sq.ft. (69.4 sq.m.) approx







Whilst every attempt has been made to ensure the accuracy of the floorigan comparison of the control of the con

Council: Waltham Forest | Council Tax Band: E | Floor Area: 1339.00 sq ft



The Agent has not tested any apparatus, equipment, fixtures and fittings or services and so cannot verify that they are in working order or fit for the purpose. A buyer is advised to obtain verification from their solicitor or surveyor.

References to the tenure of a property are based on information supplied by the seller. The agent has not had the sight of the title documents. A buyer is advised to obtain verification from their solicitors.

CHURCHILL estates



## CHURCHILL estates

Larkshall Road, North Chingford, E4 6PE Price Guide £650,000 Freehold

Bedrooms: 4 | Reception Rooms: 1 | Bathrooms: 1





Request a Viewing: 020 8529 5500 Email: northchingford@churchill-estates.co.uk





















EPC Rating F

Council Tax Band E