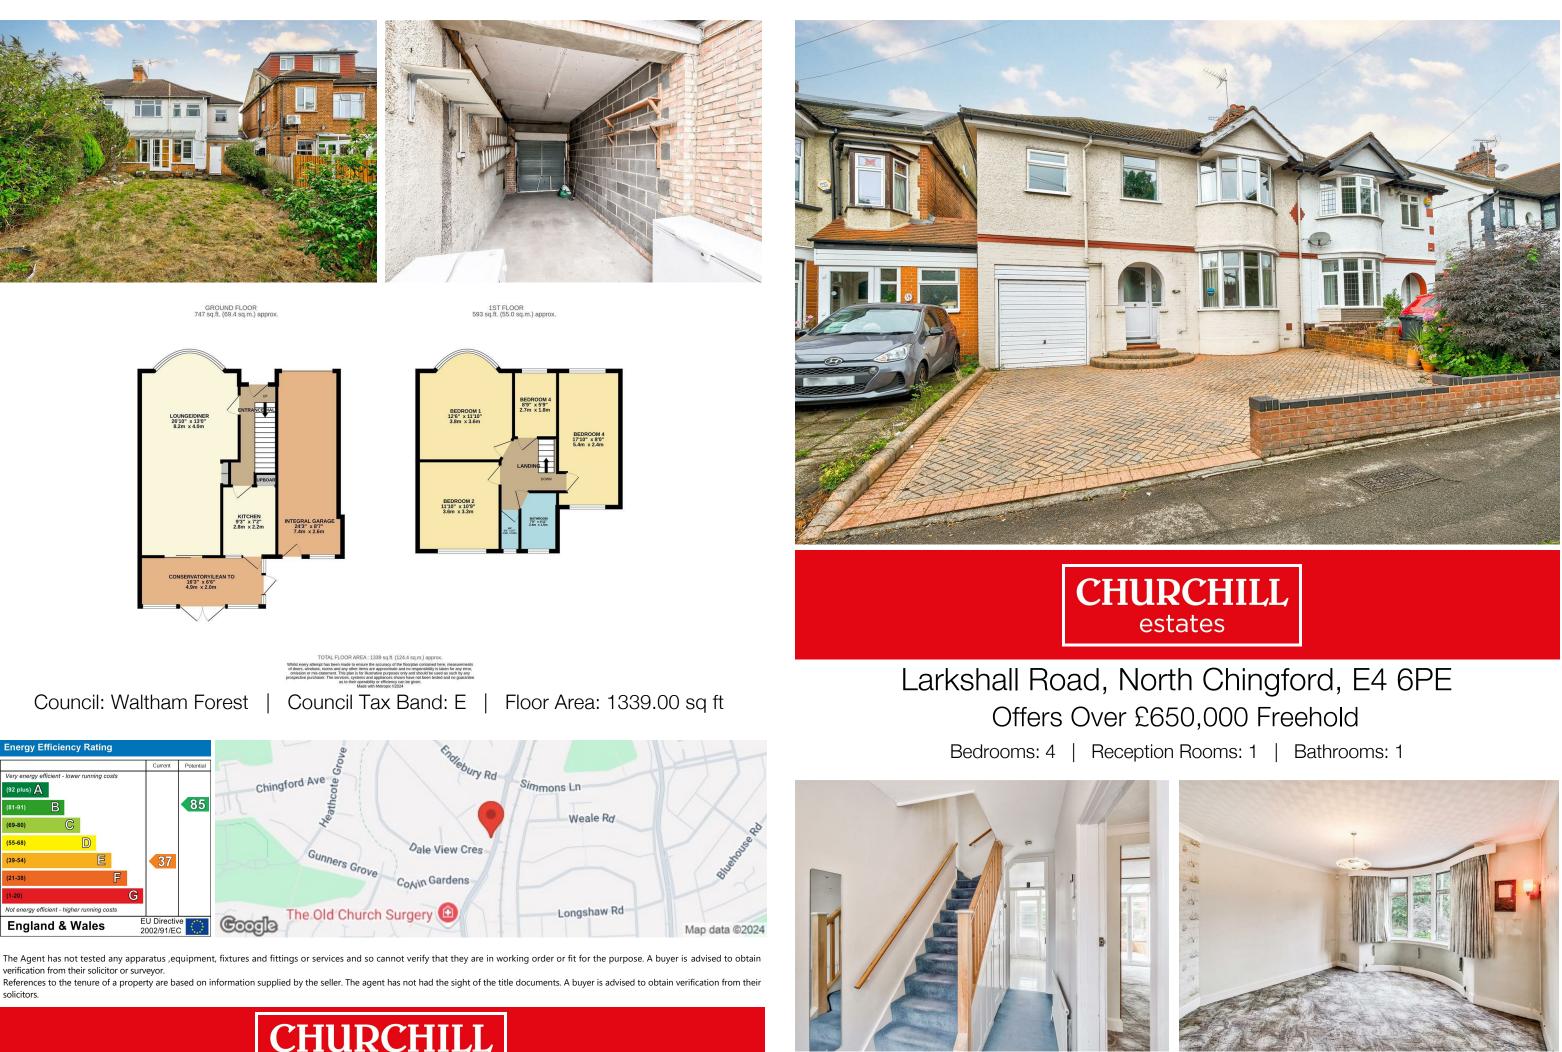

SUPERB FUTURE POTENTIAL!!! We are delighted to offer this superbly spacious and extended four bedroom semi-detached house which is situated in the sought after North Chingford location. The property which is being offered with no onward chain has superb future potential and benefits from a large 24ft x 8ft integral garage via own driveway, double storey side extension, large approx 90ft rear garden, large through lounge, first floor bathroom with separate wc and we feel would make an ideal family home. So do not delay and call today for an early internal inspection.