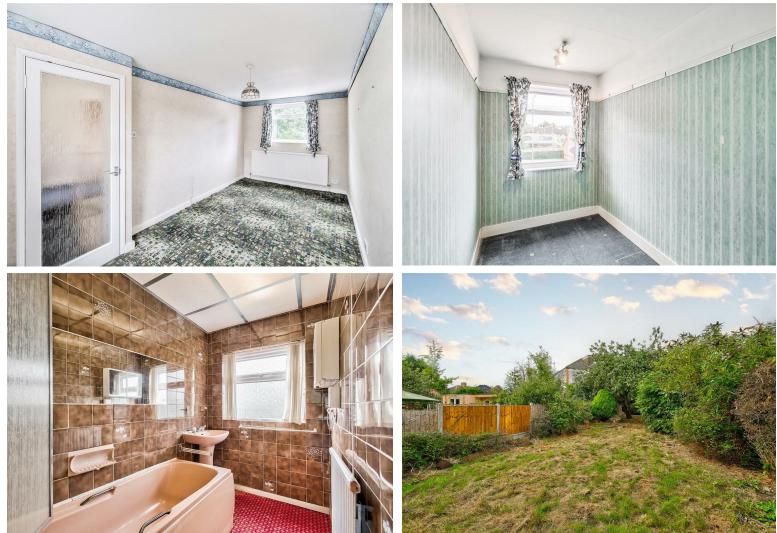

SUPERB FUTURE POTENTIAL!!! We are delighted to offer this superbly spacious and extended four bedroom semi-detached house which is situated in the sought after North Chingford location. The property which is being offered with no onward chain has superb future potential and benefits from a large 24ft x 8ft integral garage via own driveway, double storey side extension, large approx 90ft rear garden, large through lounge, first floor bathroom with separate wc and we feel would make an ideal family home. So do not delay and call today for an early internal inspection.