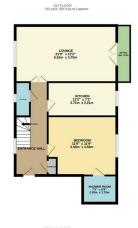

As you step inside, you'll be greeted by a delightful reception room, ideal for entertaining guests or simply relaxing after a long day. The property features two cosy bedrooms, both generously equipped with ensuites for added convenience.

One of the highlights of this flat is the split-level design, offering a unique layout that adds character to the space. The lounge opens up to a lovely balcony, where you can enjoy your morning coffee or unwind with a book while taking in the serene surroundings.

With parking available for one vehicle, you'll never have to worry about finding a spot after a busy day out. The separate cloakroom adds a touch of practicality to the property, making everyday living a breeze.